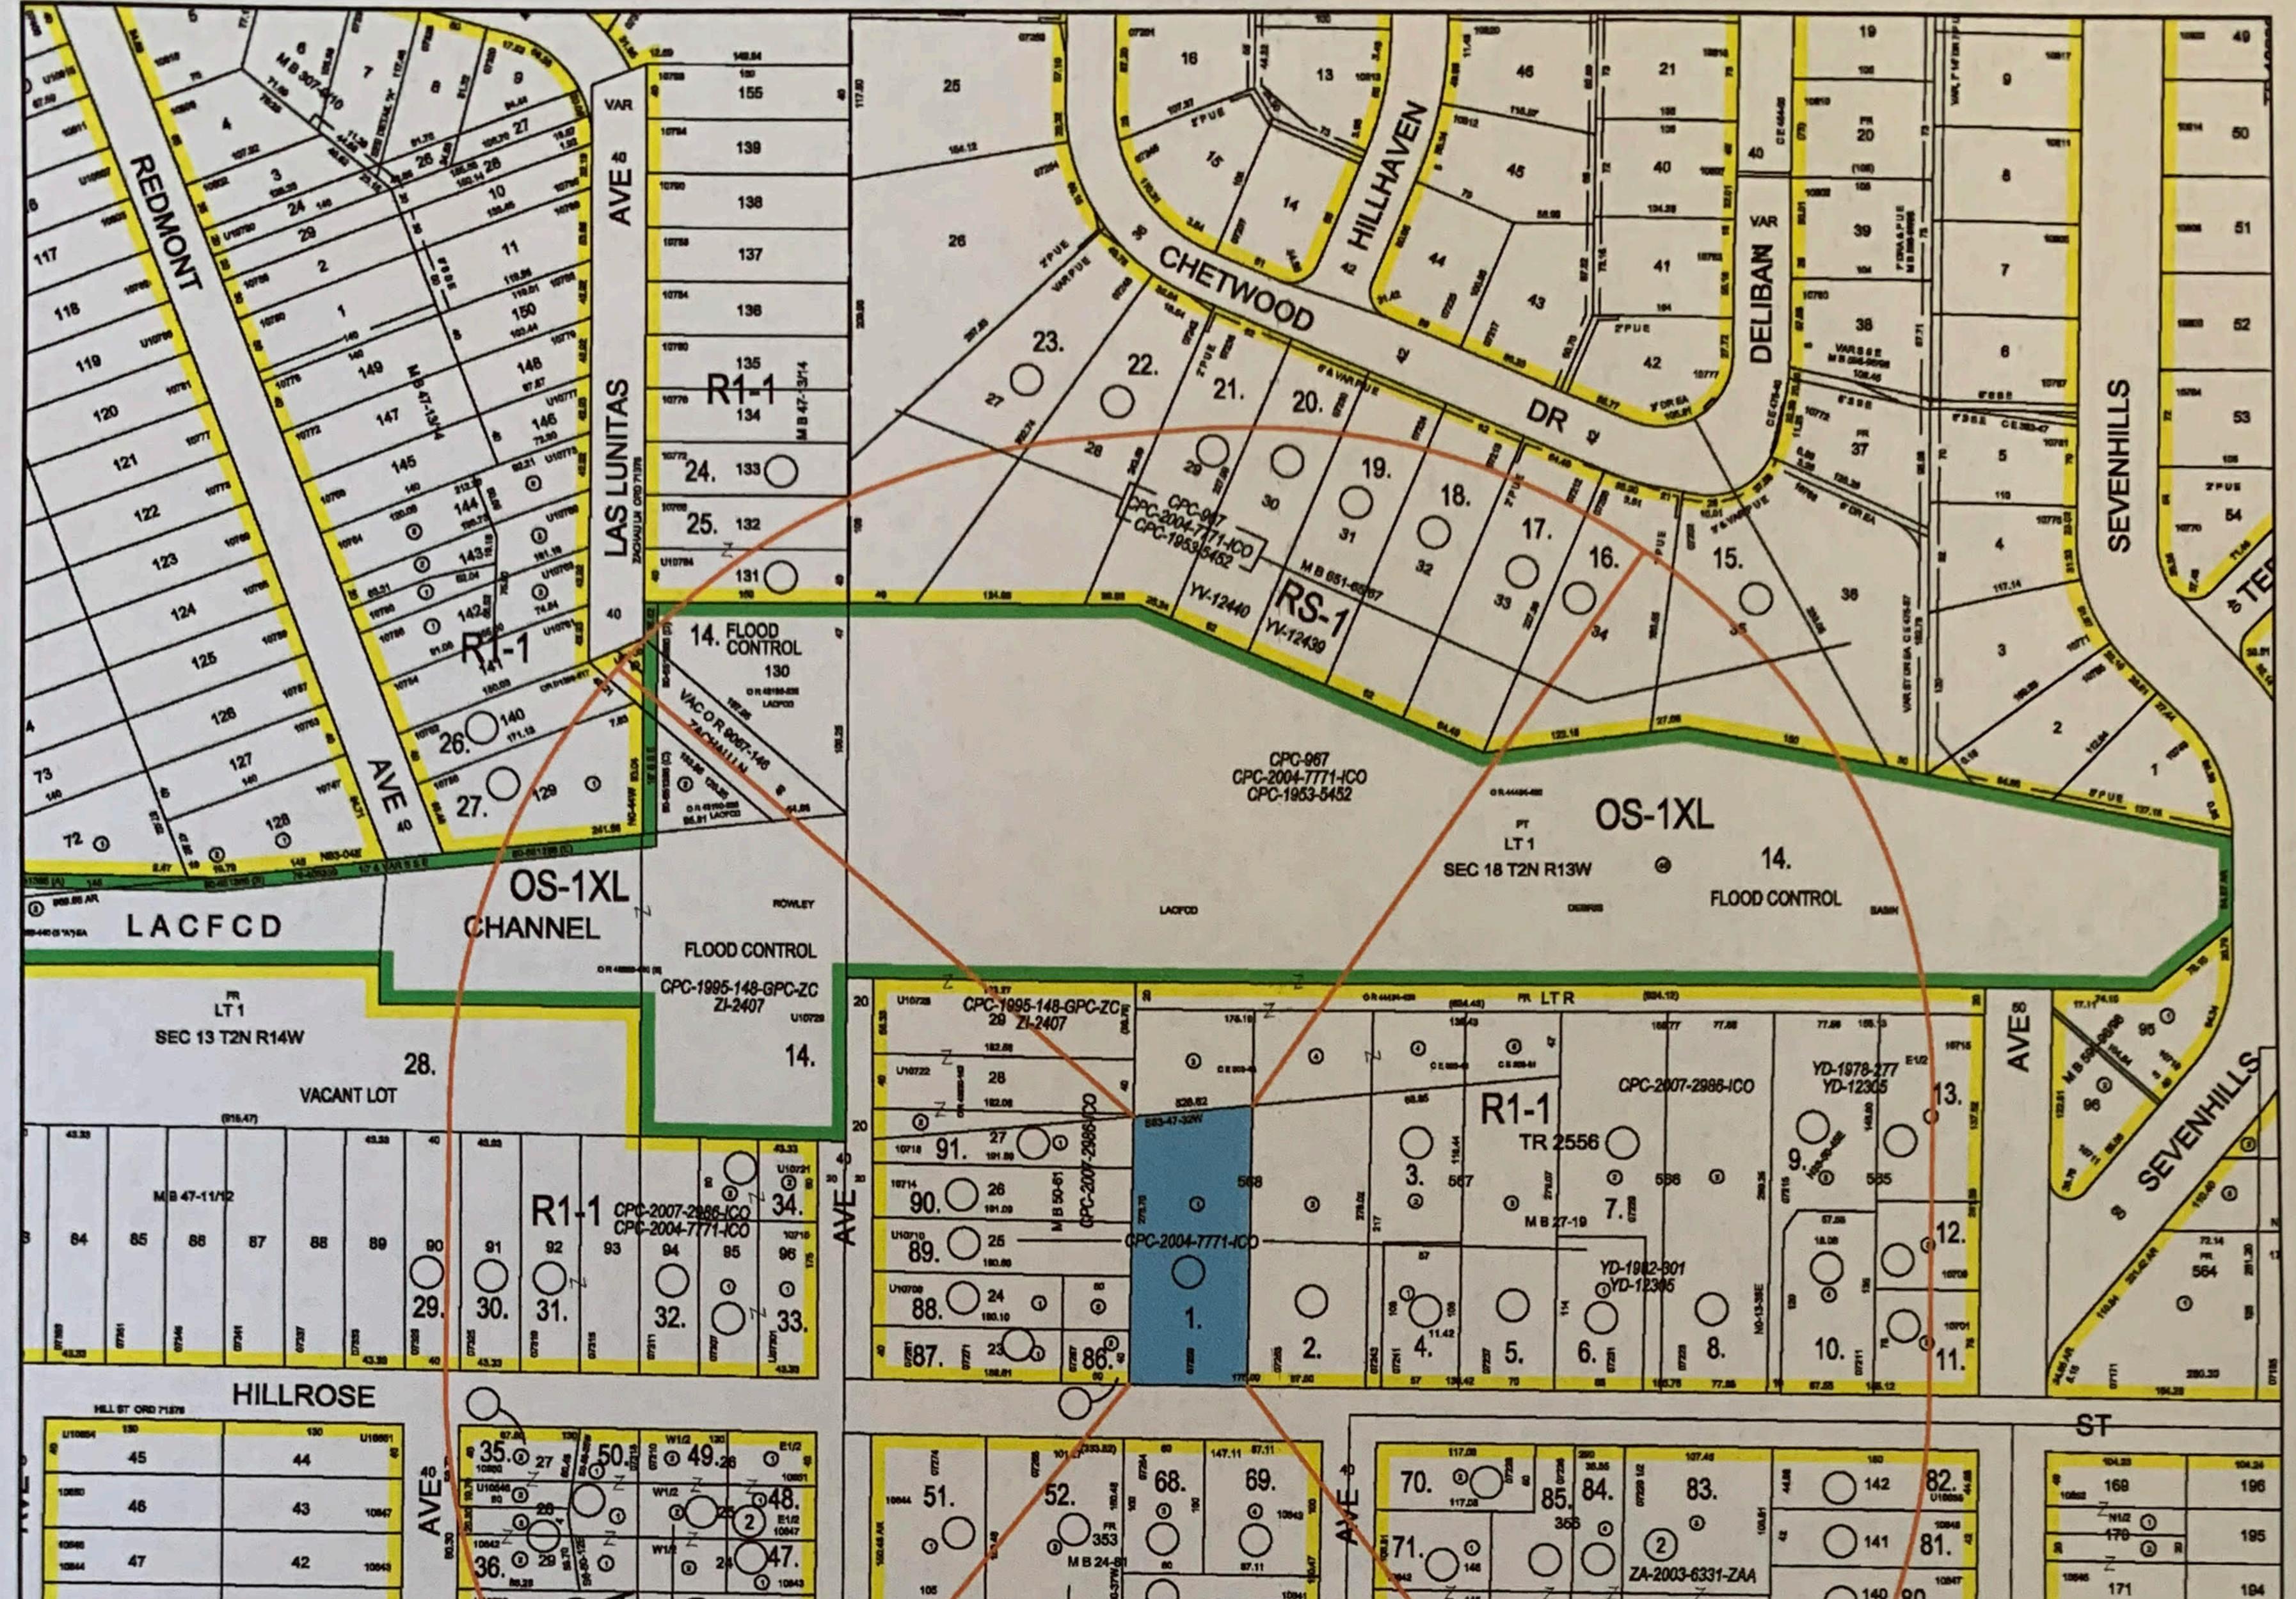

| Project Site:    | 7259 W. Hillrose Street                                                                                                                                                                                         |                            |                                                                          |
|------------------|-----------------------------------------------------------------------------------------------------------------------------------------------------------------------------------------------------------------|----------------------------|--------------------------------------------------------------------------|
| Case No.:        | AA-2019-1824-PMLA                                                                                                                                                                                               | Council No:                | 7 – Rodriguez                                                            |
| CEQA No.:        | ENV-2019-1826-CE                                                                                                                                                                                                | Related Cases:             | None                                                                     |
| Hearing Held By: | Deputy Advisory Agency                                                                                                                                                                                          |                            |                                                                          |
| Date:            | Tuesday, July 28, 2020                                                                                                                                                                                          | Plan Area                  | Sunland-Tujunga-Lake View<br>Terrace-Shadow Hills-East La<br>Tuna Canyon |
| Time             | 9:00AM                                                                                                                                                                                                          | Zone:                      | R1-1                                                                     |
| Place:           | In conformity with the Governor's Executive Order N-29-20 (March 17, 2020) and due to concerns over COVID-19, the Advisory Agency meeting will be conducted entirely telephonically by Zoom [https://zoom.us/]. | Plan Overlay:<br>Land Use: | None<br>Low Residential                                                  |
|                  | Instructions:                                                                                                                                                                                                   |                            |                                                                          |
|                  | To participate by phone, dial 1-213-338-8477.                                                                                                                                                                   |                            |                                                                          |
|                  | When prompted, enter the Meeting ID number: <b>963</b><br><b>8634 3517</b> , followed by # (pound sign). Press # again<br>when prompted for participant ID.                                                     |                            |                                                                          |
| Staff Contact:   | Kora McNaughton, Planning Assistant<br>6262 Van Nuys Boulevard, Room 430<br>Van Nuys, CA 91401<br>kora.mcnaughton@lacity.org                                                                                    | Applicant:                 | Marde LLC                                                                |
|                  | 818-374-9908                                                                                                                                                                                                    | Representative:            | Ben Rocca, Rocca Development                                             |

## **PROPOSED PROJECT:**

An application for a Preliminary Parcel Map to permit the subdivision of an existing 17,763 square-foot parcel into two parcels. There is one existing single-family dwelling that will remain on one of the parcels. Access to both parcels will be from Hillrose Street. No protected trees are proposed for removal.

LEGAL DESCRIPTION LOT: 568 ARB: 1 TRACT: TR 2556

| TRACT: TR 2556<br>SITUS ADDRESS:<br>7259 HILLROSE AVE<br>APN:<br>2566-006-044                                                                                                                                  |                                                                                                                                                                                            |                                                                                 |                                                        |              |
|----------------------------------------------------------------------------------------------------------------------------------------------------------------------------------------------------------------|--------------------------------------------------------------------------------------------------------------------------------------------------------------------------------------------|---------------------------------------------------------------------------------|--------------------------------------------------------|--------------|
|                                                                                                                                                                                                                | PARCEL                                                                                                                                                                                     | MAP NO                                                                          |                                                        | $\mathbf{A}$ |
| T.B.PAGE : 504<br>GRID : A3C.D. : 7 - MONICA RODRIGUEZC.T. : 1011.22<br>P.A. : TUJUNGADRAWN BY : MORESERVICES<br>12106 LAMBERT AVE.<br>EL MONTE, CA. 91732 18-503<br>(626) 350-5944 moreservices@sbcglobal.net | APPLICANT<br>ROCCA DEVELOPMENT<br>6912 OWENSMOUTH AVE #100<br>CANOGA PARK CA 91303<br>ATTN BEN ROCCA<br>OWNER<br>7259 HILLROSE LLC<br>900 W SUNSET BLVD 11TH FL<br>WEST HOLLYWOOD CA 90069 | CASE :<br>D.M. : 207 B 197<br>SCALE : 1" = 100'<br>USES : FIELD<br>ACRES : .410 | DATE :<br>10 / 31 / 2018<br>updated :<br>7 / 08 / 2020 |              |