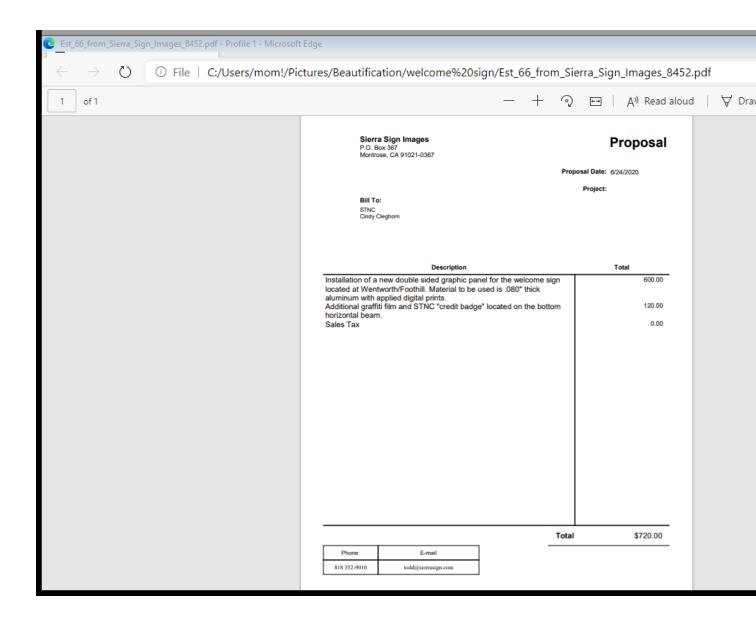

**MOTION:** The STNC Board approves the consent calendar:

- A. Approval of June 2020 MER
  - **MOTION:** The STNC Board approves the June 2020 Monthly Expenditure Report
- B. Approval of July 2020 MER
  - MOTION: The STNC Board approves the July 2020 Monthly Expenditure Report
- **C. MOTION**: The STNC Board approves the Land Use Committee request for a G-Suite Business Account at \$12 a month / \$144 yearly for LUC Committee email accounts. (Outreach)
- **D. MOTION**: The STNC Board approves the STAT Committee request for up to \$500 for 50 Coroplast yard lawn signs for stakeholders who request them as a preventative measure to slow down speeding drivers. (Outreach)
- **E. MOTION**: The STNC Board approves a request from Beautification Committee for up to \$850 for repair to the Sunland Welcome Sign located at Wentworth/Foothill. Repair: Installation of a new double sided graphic panel. Material to be used is .080" thick aluminum with applied digital prints. (Community Improvement Special Clean Streets Fund)
- **F. MOTION**: The STNC Board approves a Sunland Printing Invoice #191237 from March 11, 2020 in the amount of \$387.63 for printing costs of STNC board and committee meeting packets. (Office)
- 7. **CONSENT CALENDAR NON-FUNDING ITEMS** Note: Consent calendar items are considered to be non-controversial and will be treated as one agenda item. Any Board member or stakeholder may request that an item be removed. There will be no discussion of these items unless an item is removed from the consent calendar, in which case it will go to the end of New Business and be considered as time allows.
- 8. Approval of Board Meeting Minutes