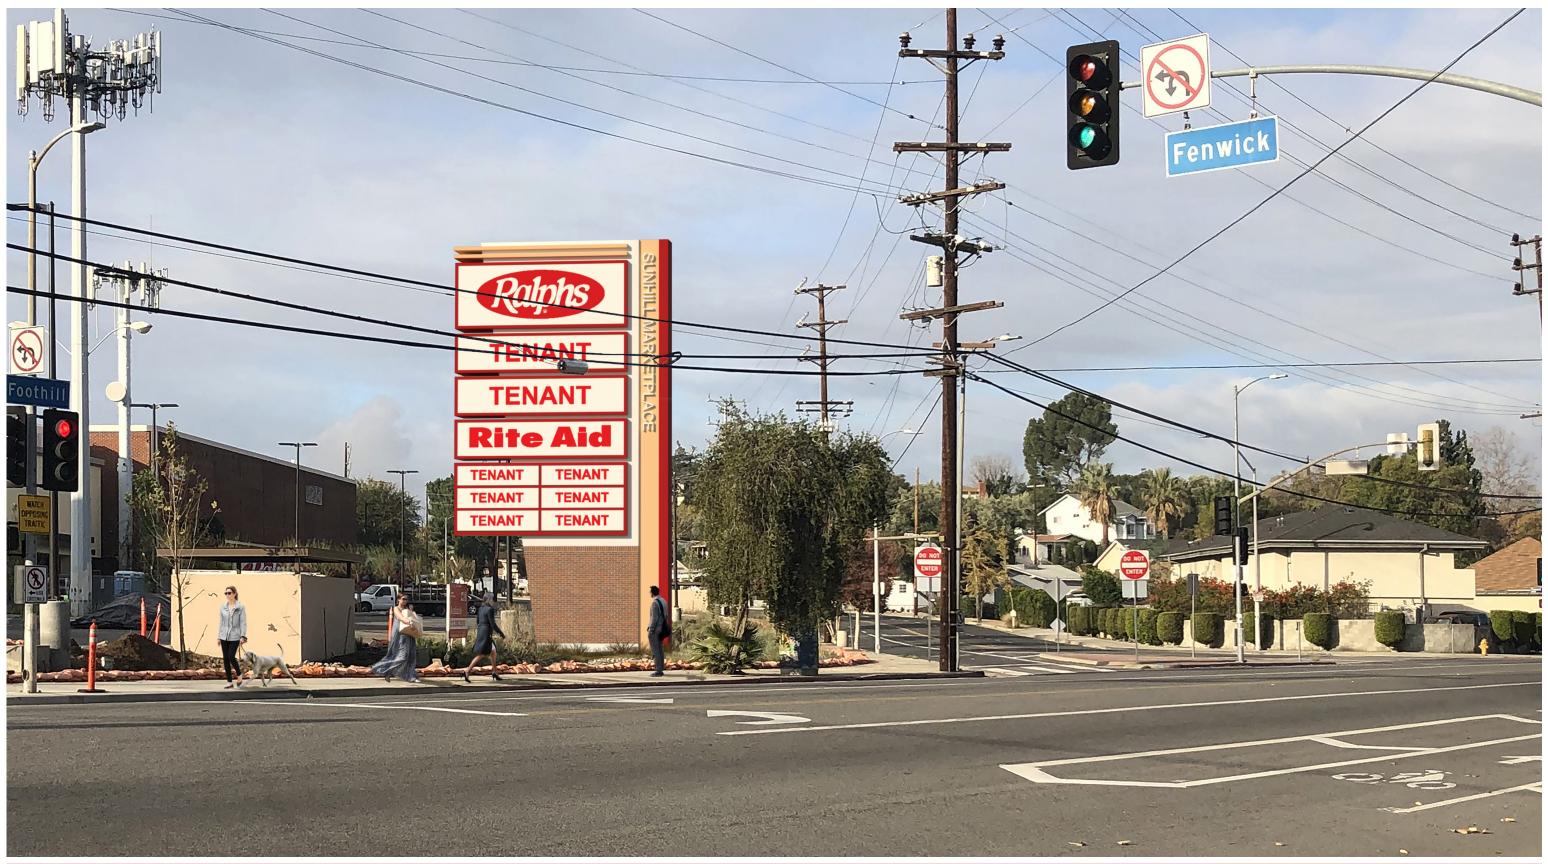

  If your community organization has an event coming up, please make an announcement.
- 7. Public Comment Non-Agenda items within the Board's subject matter jurisdiction. 2 min per speaker (10)

- 8. Public Official and Community Representative Announcements with Q&A *LAPD, CD7, State, LAUSD, LA County (20)*
- 9. DISCUSSION/ACTION: To approve February 2019 board meeting minutes.
- 10. DISCUSSION/ACTION: Approve the STNC Monthly Expenditure Report for February 2019
- 11. DISCUSSION/ACTION: Budget & Finance Committee Items:
  - a. Discussion/Action: STARC Committee Community Improvement Project "Word on the Street" sign art installation by Scott Froschauer for \$5,000.00.
  - Discussion/Action: Beautification Committee request for the \$60 application fee to the City of Los Angeles Cultural Affairs for the Pinewood Elementary Mural registration.
  - c. Discussion/Action: NPG for \$250 for the Valley Disaster Preparedness Fair held October 12, 2019 and the STNC having an outreach booth at event.
  - d. Discussion/Action: Contact and/or write a letter to City Controller in regard to \$1000.00 won in a previous Safe Streets Grants Challenge that City Controller claims since it was not used in the 2017/2018 fiscal year, it was taken out of the STNC special funds account.
- 12. Discussion and possible action on petition received by the Sunland-Tujunga Neighborhood Council per Bylaws Article VIII Section 2 which states in pertinent part 'community stakeholders may force the board to consider a measure that they wish to see passed, and obtain the signatures of at least fifty (50) validated community stakeholders' the petition states: "Motion to discuss and possible action to remove Planning and Land Use Committee member Cindy Cleghorn
- 13. DISCUSSION/ACTION: LUC committee Items:
  - a. Discussion/Action: Updated Letter regarding the 6433 W La Tuna Cny Verdugo Hills Golf Course <a href="http://stnc.org/attachments/newsletter\_docs\_496.pdf">http://stnc.org/attachments/newsletter\_docs\_496.pdf</a>
  - b. Discussion/Action: STNC Board Support of Appeal Letter by A Protecting our Foothill Community, A Coalition presenting
  - c. Discussion/Action STNC board support letter regarding the Signage Plan for the Sunhill Marketplace located at 10455 Sunland Blvd., Sunland (Presentation at 7:00pm)
- 14. DISCSSION/ACTION: Create an adhoc committee for evaluation of Stakeholder petitions, standing rules and process review and determination of possible options for handling of these requests.
- 15. Discussion and possible action to remove Armenian Cultural Sasoon Association Group Representative Edwin Miranian, who has been absent for 5 of the last 12 General Board Meetings, pursuant to Sunland Tujunga Neighborhood Council Bylaws Article V, Section 7 which states in pertinent part 'the Board may independently remove any Board member when that person is absent from four (4) or more General STNC meetings during a period of twelve (12) consecutive months. A two thirds (2/3) vote of the entire Board is required for removal. If