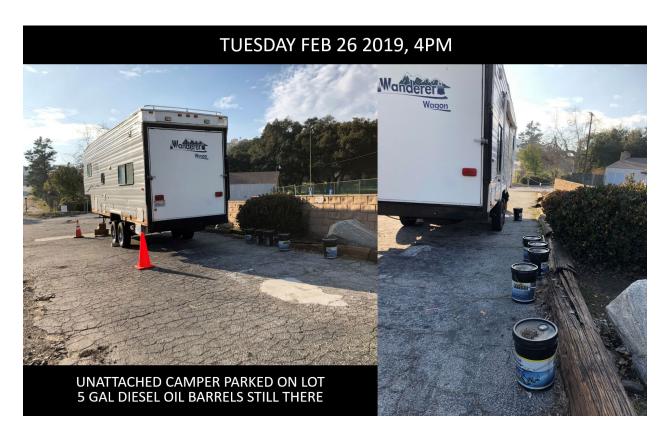

7:00 PM PRESENTATION: Agenda item # 16. **Discussion/Action:** LUC Committee 6433 La Tuna Canyon (Verdugo Hills Golf Course) Final Environmental Impact Report. Presentation/Update from Snowball West Investments, Glendale-Crescenta VOICE and Tuna Canyon Detention Station Coalition representatives.

- a) Discussion/Action: 6433 La Tuna Canyon Road Project and Alternative 6 (a)
- b) **Discussion/Action**: Proposal to reduce the number of units on the 6433 La Tuna Canyon Road Project and create new developed and undeveloped parkland. Hearing date in Van Nuys March 28, 2019 at 8:30 am.