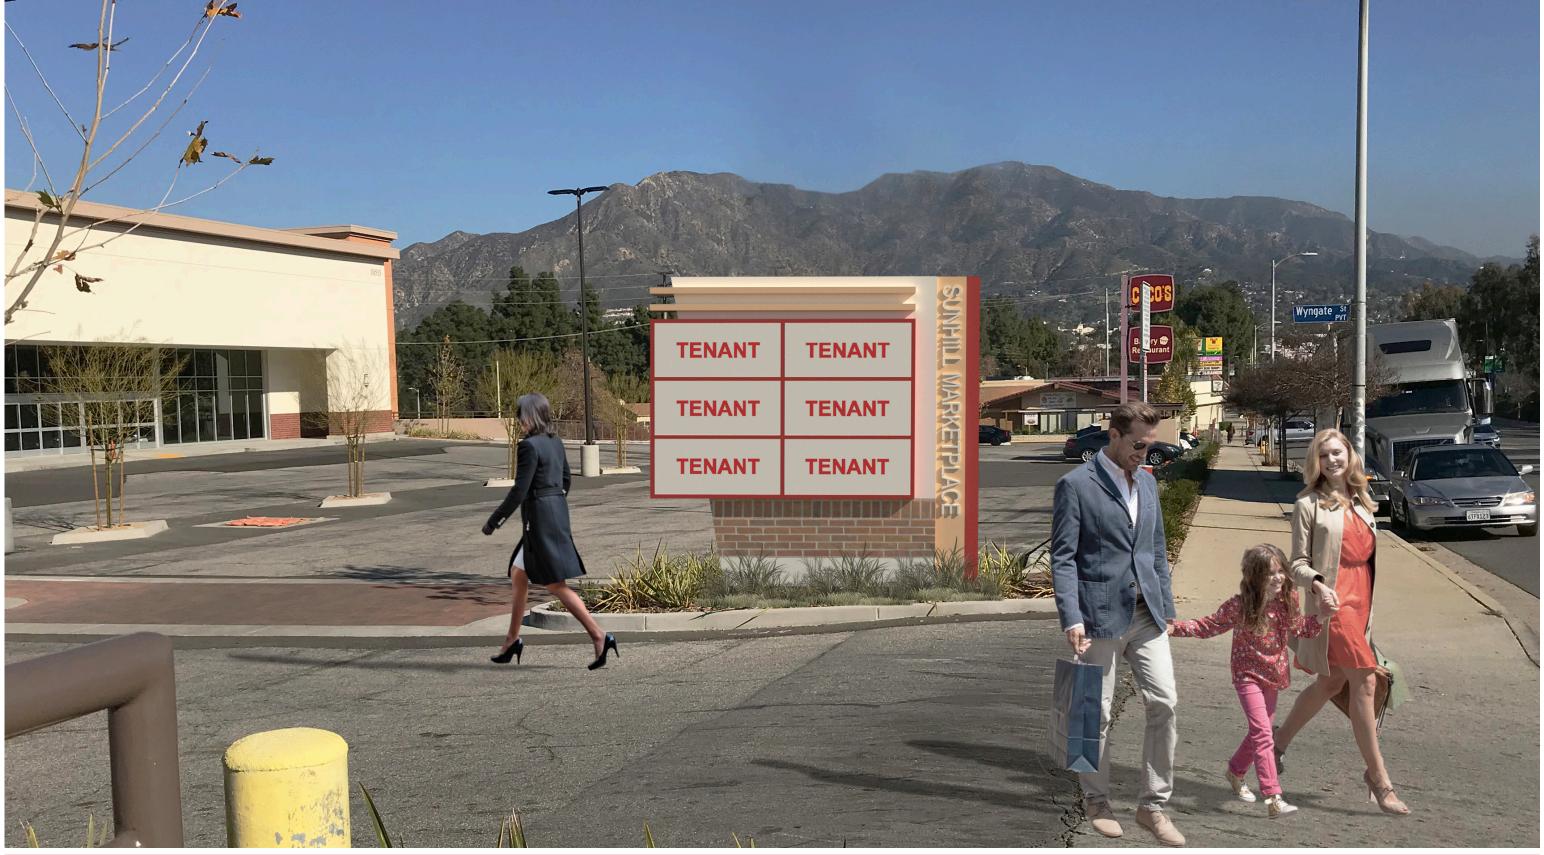

  If your community organization has an event coming up, please make an announcement.
- 7. Public Comment Non-Agenda items within the Board's subject matter jurisdiction. 2 min per speaker (10)

- 8. Public Official and Community Representative Announcements with Q&A *LAPD, CD7, State, LAUSD, LA County (20)*
- 9. DISCUSSION/ACTION: To approve February 2019 board meeting minutes.
- 10. DISCUSSION/ACTION: Approve the STNC Monthly Expenditure Report for February 2019
- 11. DISCUSSION/ACTION: Budget & Finance Committee Items:
  - a. Discussion/Action: STARC Committee Community Improvement Project "Word on the Street" sign art installation by Scott Froschauer for \$5,000.00.
  - Discussion/Action: Beautification Committee request for the \$60 application fee to the City of Los Angeles Cultural Affairs for the Pinewood Elementary Mural registration.
  - c. Discussion/Action: NPG for \$250 for the Valley Disaster Preparedness Fair held October 12, 2019 and the STNC having an outreach booth at event.
  - d. Discussion/Action: Contact and/or write a letter to City Controller in regard to \$1000.00 won in a previous Safe Streets Grants Challenge that City Controller claims since it was not used in the 2017/2018 fiscal year, it was taken out of the STNC special funds account.
- 12. Discussion and possible action on petition received by the Sunland-Tujunga Neighborhood Council per Bylaws Article VIII Section 2 which states in pertinent part 'community stakeholders may force the board to consider a measure that they wish to see passed, and obtain the signatures of at least fifty (50) validated community stakeholders' the petition states: "Motion to discuss and possible action to remove Planning and Land Use Committee member Cindy Cleghorn
- 13. DISCUSSION/ACTION: LUC committee Items:
  - a. Discussion/Action: Updated Letter regarding the 6433 W La Tuna Cny Verdugo Hills Golf Course <a href="http://stnc.org/attachments/newsletter\_docs\_496.pdf">http://stnc.org/attachments/newsletter\_docs\_496.pdf</a>
  - b. Discussion/Action: STNC Board Support of Appeal Letter by A Protecting our Foothill Community, A Coalition presenting
  - c. Discussion/Action STNC board support letter regarding the Signage Plan for the Sunhill Marketplace located at 10455 Sunland Blvd., Sunland (Presentation at 7:00pm)
- 14. DISCSSION/ACTION: Create an adhoc committee for evaluation of Stakeholder petitions, standing rules and process review and determination of possible options for handling of these requests.
- 15. Discussion and possible action to remove Armenian Cultural Sasoon Association Group Representative Edwin Miranian, who has been absent for 5 of the last 12 General Board Meetings, pursuant to Sunland Tujunga Neighborhood Council Bylaws Article V, Section 7 which states in pertinent part 'the Board may independently remove any Board member when that person is absent from four (4) or more General STNC meetings during a period of twelve (12) consecutive months. A two thirds (2/3) vote of the entire Board is required for removal. If