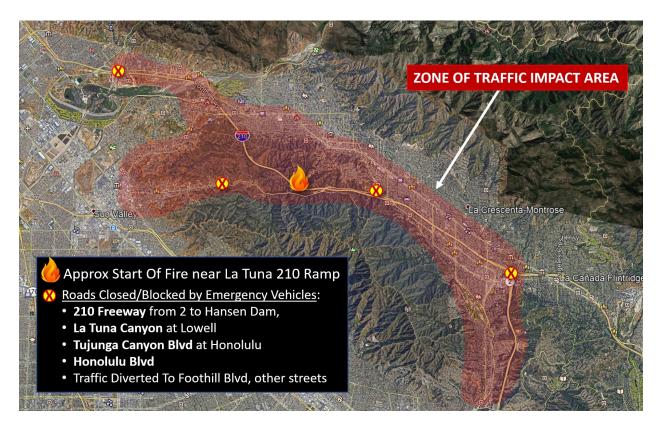

7:00 PM PRESENTATION: Agenda item # 16. **Discussion/Action:** LUC Committee 6433 La Tuna Canyon (Verdugo Hills Golf Course) Final Environmental Impact Report. Presentation/Update from Snowball West Investments, Glendale-Crescenta VOICE and Tuna Canyon Detention Station Coalition representatives.

- a) Discussion/Action: 6433 La Tuna Canyon Road Project and Alternative 6 (a)
- b) **Discussion/Action**: Proposal to reduce the number of units on the 6433 La Tuna Canyon Road Project and create new developed and undeveloped parkland. Hearing date in Van Nuys March 28, 2019 at 8:30 am.