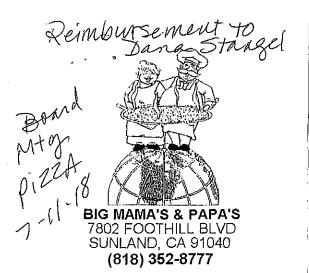

**BIG MAMA'S & PAPA'S** 7802 FOOTHILL BLVD SUNLAND, CA 91040 (818) 352-8777

7802 FOOTHILL BLVD UNIT H SUNLAND, CA 91040 (818) 352-8777

Store # 112 Week No. 6 Period # 2 02/13/19 6:17 pm Emp:POGOS Order # 42 Delivery 6:17 pm

Ph# 818-633-3911 charley 7747 FOOTHILL Los Angeles Quadrant **SUNLAND** 

BP CHEESE PEPPERONI \$69.99 1 SAUSAGE SD EXTRA KETCHUP

> Sub Total \$69.99 \$6.65 \$3.00 Delivery Charge

#### Total

\$79.64

"Home of the World's Largest Pizza" Since 1974 WE DELIVER \$ 15.00 Minimum Order

WEST HOLLYWOOD - NORTH HOLLYWOOD LA HOLLYWOOD - VAN NUYS - BURBANK GRANADA HILLS - STUDIO CITY PASADENA - GLENDALE - NORTHRIDGE EAGLEROCK - DOWNTOWN LA CANOGA PARK - MONTROSE - TARZANA SUNLAND - ENCINO - LITTLE ARMENIA