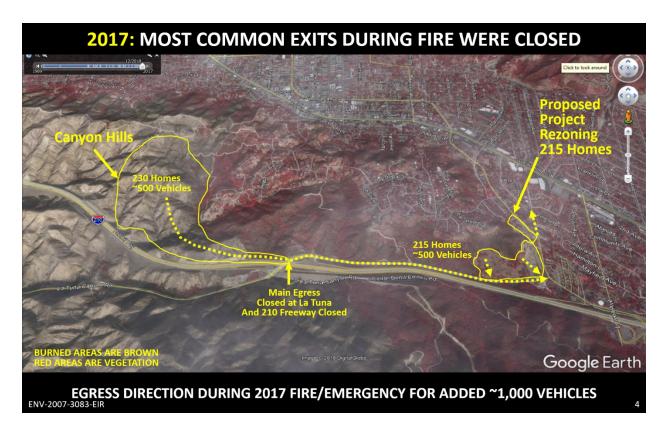

7:00 PM PRESENTATION: Agenda item # 16. **Discussion/Action:** LUC Committee 6433 La Tuna Canyon (Verdugo Hills Golf Course) Final Environmental Impact Report. Presentation/Update from Snowball West Investments, Glendale-Crescenta VOICE and Tuna Canyon Detention Station Coalition representatives.

- a) Discussion/Action: 6433 La Tuna Canyon Road Project and Alternative 6 (a)
- b) **Discussion/Action**: Proposal to reduce the number of units on the 6433 La Tuna Canyon Road Project and create new developed and undeveloped parkland. Hearing date in Van Nuys March 28, 2019 at 8:30 am.