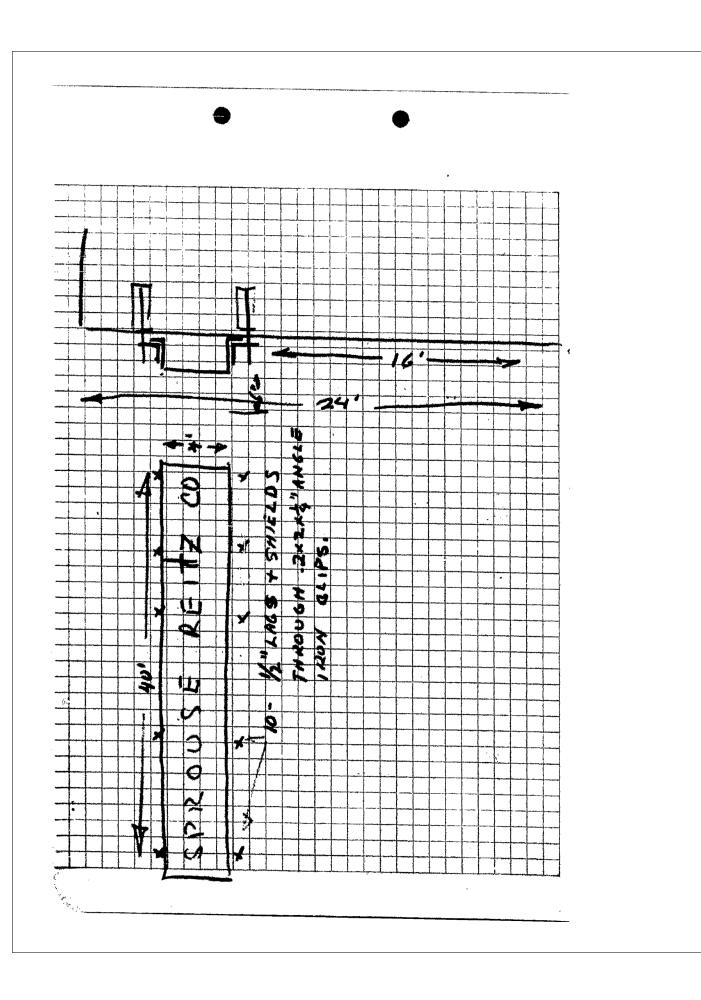

(E) COMMERCIAL METAL WALL SIGN ANCHORED TO WALL WITH (10)  $\frac{1}{2}$ " Ø LAG BOLTS PER PERMIT SHOWN BELOW

— (N) RED LETTER WITH BLACK BACKGROUND STICKER SIGN TO REPLACE OLD ONE

(E) WALL SIGN PERMIT

REVISIONS: