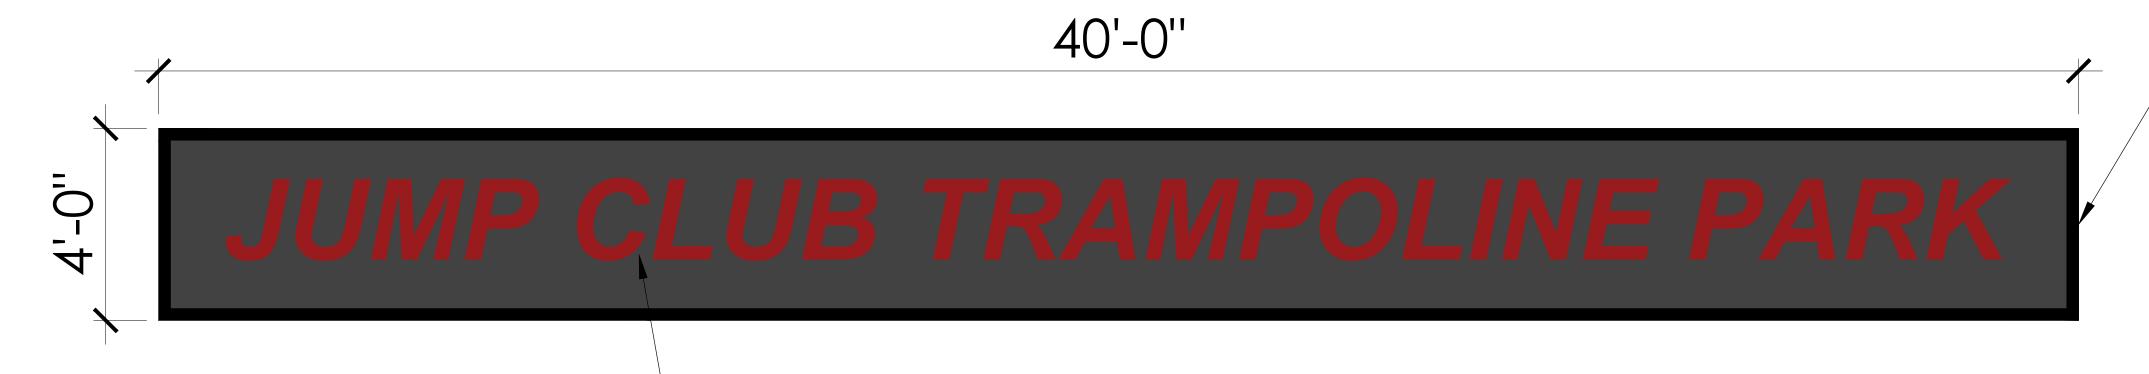

(E) COMMERCIAL METAL WALL SIGN ANCHORED TO WALL WITH (10)  $\frac{1}{2}$ " Ø LAG BOLTS PER PERMIT SHOWN BELOW

— (N) RED LETTER WITH BLACK BACKGROUND STICKER SIGN TO REPLACE OLD ONE

(E) WALL SIGN PERMIT

REVISIONS: