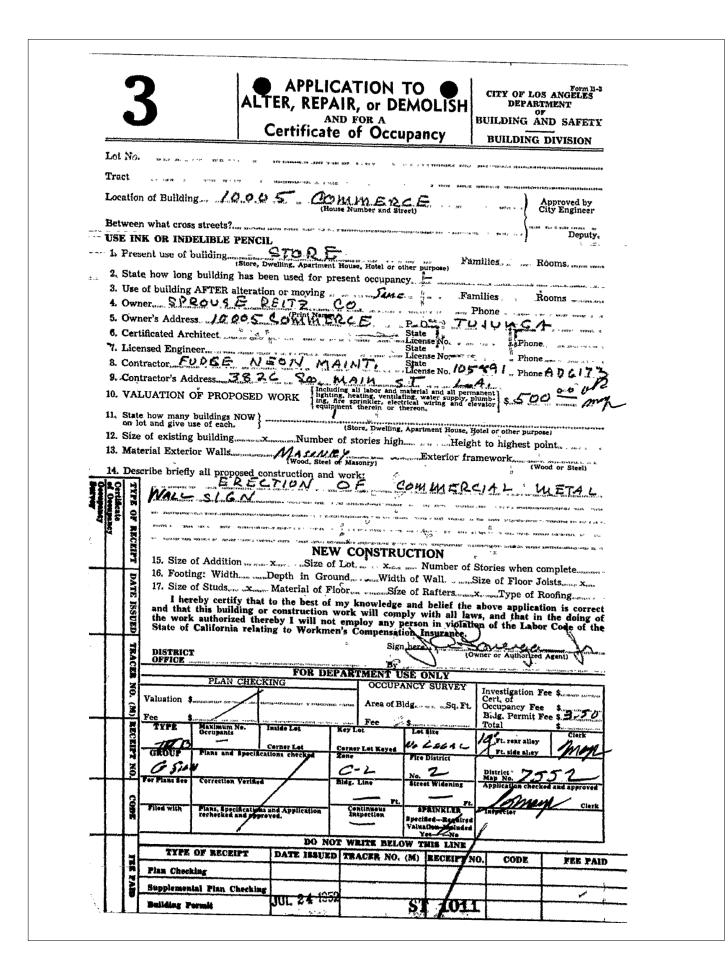

(E) COMMERCIAL METAL WALL SIGN ANCHORED TO WALL WITH (10)  $\frac{1}{2}$ " Ø LAG BOLTS PER PERMIT SHOWN BELOW

— (N) RED LETTER WITH BLACK BACKGROUND STICKER SIGN TO REPLACE OLD ONE

(E) WALL SIGN PERMIT

REVISIONS: