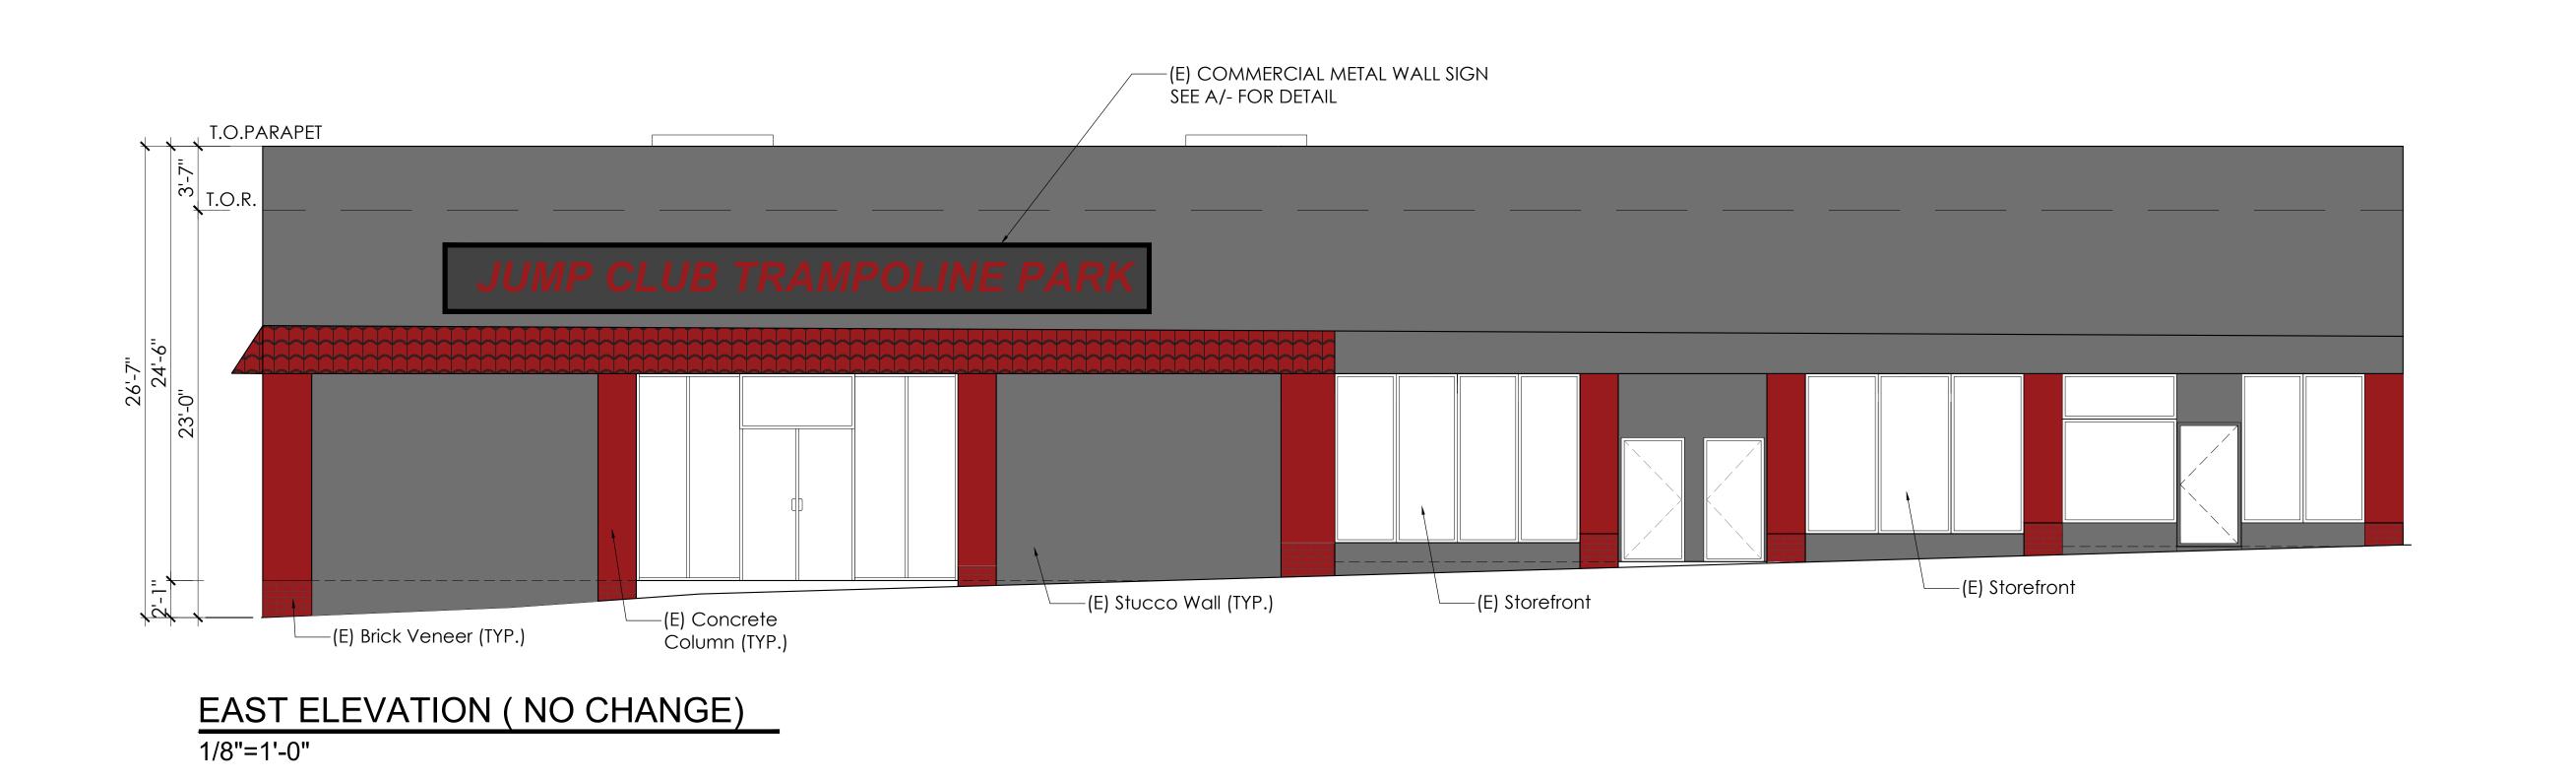

(E) COMMERCIAL METAL WALL SIGN ANCHORED TO WALL WITH (10)  $\frac{1}{2}$ " Ø LAG BOLTS PER PERMIT SHOWN BELOW

— (N) RED LETTER WITH BLACK BACKGROUND STICKER SIGN TO REPLACE OLD ONE

(E) WALL SIGN PERMIT

REVISIONS: