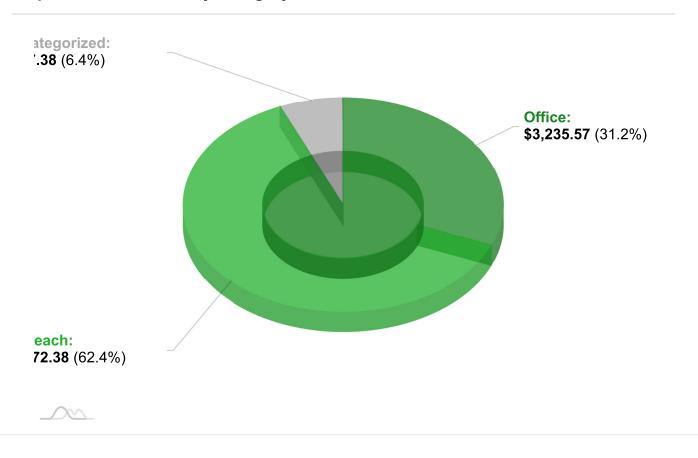

# **Expenditures-to-Date by Category**

## **Expense-to-Date ②**

\$10,375.33

Funding Requests: \$3,894.69 @

Credit Card: \$6,480.64 @