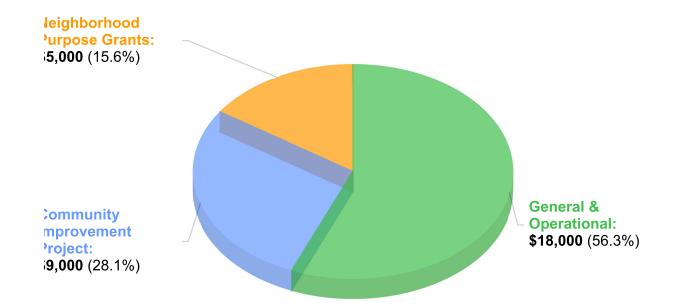

### **Budget Allocation**

## **Budget Amount @**

\$42,000.00

**Budget: \$32,000.00** 

Adjustments: \$10,000.00 @

## **Expense-to-Date ②**

\$10,375.33

Funding Requests: \$3,894.69 @

Credit Card: \$6,480.64 @

### **Total Outstanding**

\$310.68

Commitments: \$0.00 @

Pending Payments: \$310.68 @

### **Net Available**

\$31,313.99

Cash Balance: \$31,624.67 @